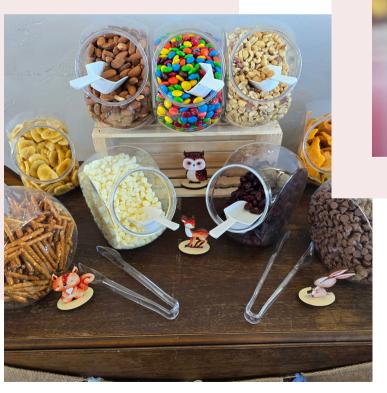

#### Trail Mix Bar

(includes: Pretzel Stick's, Almonds. Banana Chips, Craisins, Milk Chocolate Chips, White Chocolate Chips, M&M's and Peanuts)

Regular (Feeds up to 20 people) \$150

Large (Feeds up to 40 people) \$275