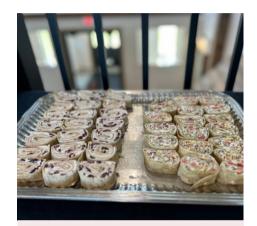

#### Pinwheels

Small (Feeds up to 10 people) \$40 Medium (Feeds up to 20 people) \$75 Large (Feeds up to 30 people) \$100

> Options: Cranberry Turkey Fiesta **BLT**