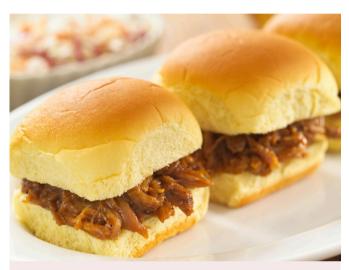

## LUNCHEON

**BBQ Pulled Sandwiches** 

BBQ Pulled Sandwiches

BBQ Pulled Chicken (served with pickles, onion and extra bbq on the side)

Small (feeds 10 people, includes 20 Hawaiian rolls and 5lbs of meat) \$85

#### <u>Large</u>

Feeds 40 people Includes 80 Hawaiian rolls and 20lbs of meat) \$340

BBQ Pulled Pork (served with pickles, onion and extra bbq on the side)

Small (feeds IO people, includes 20 Hawaiian rolls and 5lbs of meat) \$85