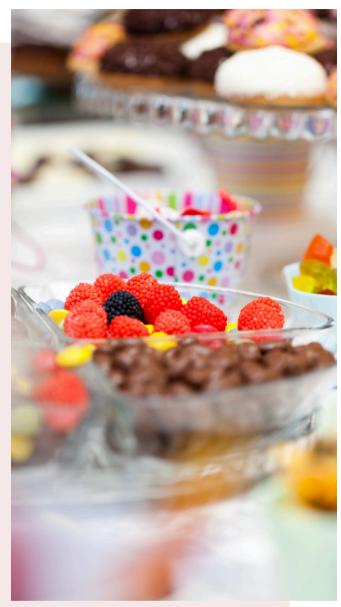

#### <u>Candy Bar</u>

(includes: Gummy Bears, Reese Mini Cups, Licorice Sticks, skittles, M&M's, Swedish Fish, Jelly Beans, Suckers)

Regular (Feeds up to 20 people) \$175

Large (Feeds up to 40 people) \$300