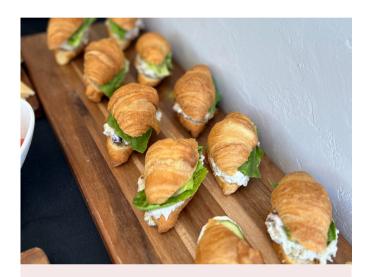

# SANDWICHES LUNCHEON

## LUNCHEON

Croissant Sandwiches

Croissant Sandwich Tray's

#### Mini Croissants Sandwich Tray:

Small (10 Sandwiches) \$30

Medium (20 Sandwiches) \$60

Large (40 Sandwiches) \$110

#### Options:

Turkey Ham BLT

Caprese Cucumber and Dill

Chicken Salad

(Medium & Large Pick 2)

#### Full Size Croissants Sandwich Tray:

Small (12 Sandwiches) \$70

Medium (24 Sandwiches) \$130

Large (36 Sandwiches) \$190

#### Options:

Turkey

Ham

**BLT** 

Caprese

Cucumber and Dill

Chicken Salad

(Medium & Large Pick 2)