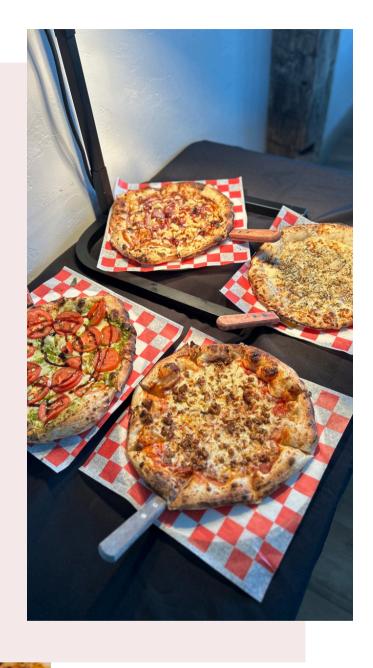

## Pizza

12inch pizza's

Feeds 2-3 people on average

#### Specialty Pizzas

Chicken Alfredo \$16
Pepperoni \$14
Smoked Sausage \$14
BBQ Chicken \$17
Spicy Pickle \$15
Caprese \$16
Buffalo Chicken \$17
Meat Lovers \$18
Hawaiian \$15

Pizza of the Month (Please ask to find out Pizza of the Month)