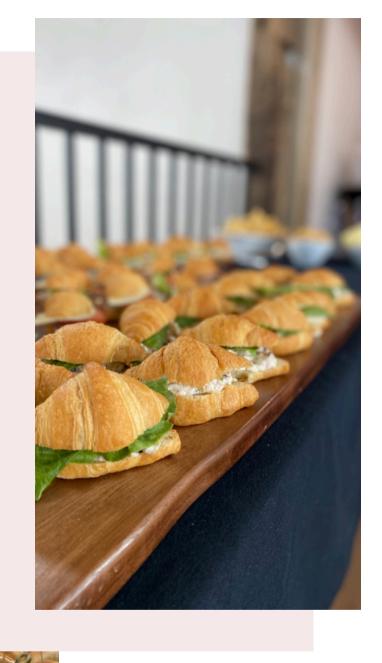

# SANDWICHES LUNCHEON

## LUNCHEON

Croissant Sandwiches

Croissant Sandwich Tray's

#### Mini Croissants Sandwich Tray:

Small (10 Sandwiches) \$30

Medium (20 Sandwiches) \$60

Large (40 Sandwiches) \$110

#### Options:

Turkey Ham BLT

Caprese Cucumber and Dill

Chicken Salad

(Medium & Large Pick 2)

#### Full Size Croissants Sandwich Tray:

Small (12 Sandwiches) \$70

Medium (24 Sandwiches) \$130

Large (36 Sandwiches) \$190

#### Options:

Turkey

Ham

**BLT** 

Caprese

Cucumber and Dill

Chicken Salad

(Medium & Large Pick 2)