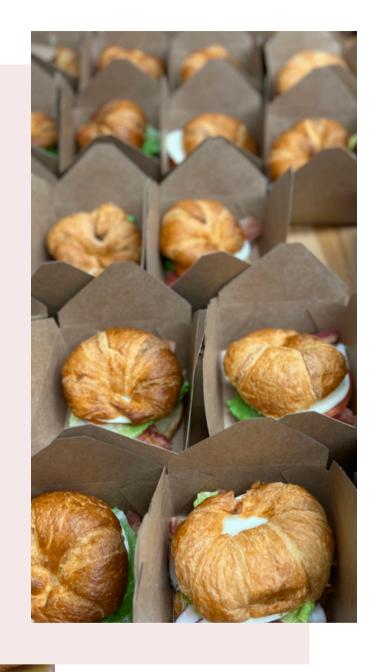

## LUNCHEON

Croissant Sandwiches

Croissant Sandwich Tray's

#### Mini Croissants Sandwich Tray:

Small (10 Sandwiches) \$30

Medium (20 Sandwiches) \$60

Large (40 Sandwiches) \$110

#### Options:

Turkey Ham BLT

Caprese Cucumber and Dill

Chicken Salad

(Medium & Large Pick 2)

#### Full Size Croissants Sandwich Tray:

Small (12 Sandwiches) \$70

Medium (24 Sandwiches) \$130

Large (36 Sandwiches) \$190

#### Options:

Turkey

Ham

**BLT** 

Caprese

Cucumber and Dill

Chicken Salad

(Medium & Large Pick 2)