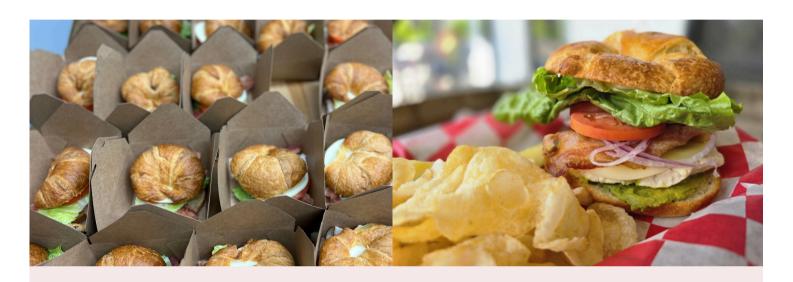

## LUNCHEON

Croissant Sandwiches

Croissant Sandwich Tray's

#### Mini Croissants Sandwich Tray:

Small (10 Sandwiches) \$30

Medium (20 Sandwiches) \$60

Large (40 Sandwiches) \$110

#### Options:

Turkey Ham BLT

Caprese Cucumber and Dill

Chicken Salad

(Medium & Large Pick 2)

#### Full Size Croissants Sandwich Tray:

Small (12 Sandwiches) \$70

Medium (24 Sandwiches) \$130

Large (36 Sandwiches) \$190

#### Options:

Turkey

Ham

**BLT** 

Caprese

Cucumber and Dill

Chicken Salad

(Medium & Large Pick 2)