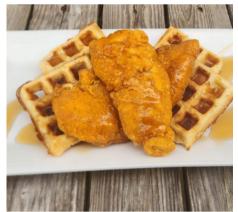

Regular (Feeds up to 20 people) \$35

**Chicken and Waffles:** 

Regular (Feeds up to 20 people) \$150

Large (Feeds up to 4O people) \$250