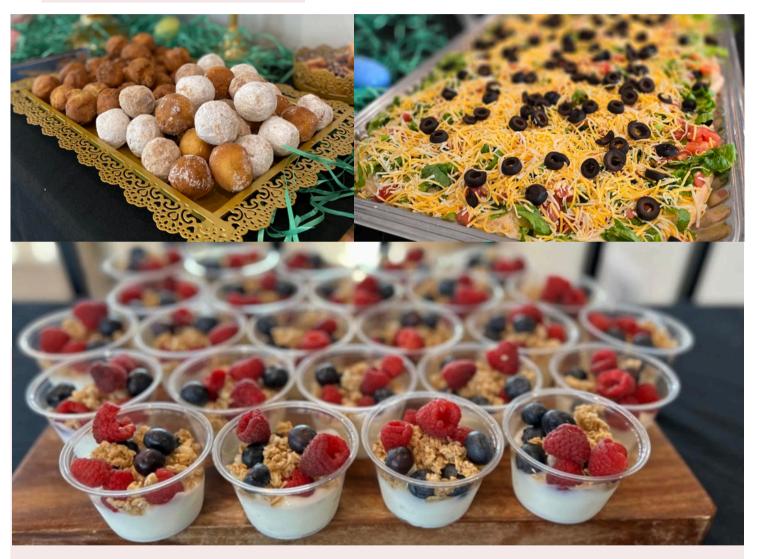

eople) \$50

Regular (Feeds up to 20 people) \$35



**Chicken and Waffles:** 

Regular (Feeds up to 20 people) \$150

Large (Feeds up to 4O people) \$250

## Brunch Buffet

Brunch



Scrambled Eggs Regular (Feeds up to 20) \$40 Large (Feeds up to 4O people) \$75



**Bacon** Regular (Feeds up to 20 people) \$30 Large (Feeds up to 40 people) \$60



<u>Sausage</u> Regular (Feeds up to 20 people) \$40 Large (Feeds up to 40 people) \$60



Mixed Fruit Bowl Regular (Feeds up to 2O people) \$35 Large (Feeds up to 40 people) \$50



**Breakfast Potatoes** Regular (Feeds up to 20 people) \$40 Large (Feeds up to 4O people) \$75



Cinnamon Rolls Medium (24 cinnamon rolls) \$54 Large (Feeds up to 40 people) \$100

## Brunch Buffet

The following items are priced per person (minimum of 15 people)



The following items are priced per person (minimum of 15 people)

Fried Eggs \$2

Waffles \$2

Casserole (turkey sausage, eggs, cheese, hash browns) \$3.50

Taco Dip \$2

Yogurt Parfaits \$2

Donut Assortment \$1.50

## BOXED LUNCES



## Boxed Lunches

All sandwiches served with kettle chips. Substitute pasta salad for \$2 more per boxed lunch



#### Sandwiches (includes kettle chips)

Turkey Club \$14

Chicken Salad \$12

Chicken Caesar Wrap \$12

Mediterranean Wrap \$14

#### Salads:

Chicken Caesar \$12

Wedge Salad \$12

Spring Mix with Vinaigrette \$12

## CHARCUTERIE



## Charcuterie

Charcuterie



#### **CHARCUTERIE:**

Small Board (I-2 people) \$40

Medium Board (4-6 people) \$55

Large Board (8-12 people) \$90

XL Board (10-14 people) \$125

XXL Board (15+ people) \$190

Gra