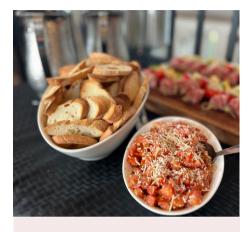

## Sides

Sides

Bruschetta and Baquette Bowls Regular (Feeds up to 2O people) \$35 Large (Feeds up to 40 people) \$50

Antipasto Skewers: Regular (Feeds up to 20 people) \$35 Large (Feeds up to 40 people) \$50

Spinach and Naan Bowls Regular (Feeds up to 20 people) \$35 Large Medium (Feeds up to 40 people) \$60

Mixed Fruit Bowl Regular (Feeds up to 20 people) \$35 Large (Feeds up to 40 people) \$50

Vegetable Tray with Ranch Regular (Feeds up to 20 people) \$35 Large (Feeds up to 40 people) \$50