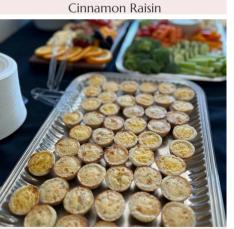

Bagels with Cream Cheese:

Regular (24 bagels) \$50 Large (42 bagels) \$75

> Options: Plain Everything Blueberry

Mini Quiche:

Regular (50 pieces) \$60

Large (100 pieces) \$115

Large (Feeds up to 40 people) \$50