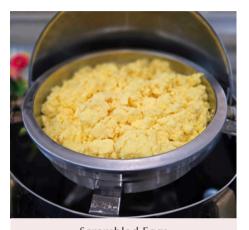

## Brunch Buffet

Brunch

Scrambled Eggs Regular (Feeds up to 20) \$40 Large (Feeds up to 4O people) \$75

**Bacon** Regular (Feeds up to 20 people) \$30 Large (Feeds up to 40 people) \$60

<u>Sausage</u> Regular (Feeds up to 20 people) \$40 Large (Feeds up to 40 people) \$60