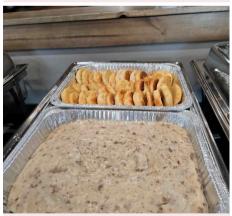

#### Includes:

Variety of Fruit, Assorted Pastries, Croissants, Jam, Nutella, Hard Boiled Eggs, Assortment of Meats and Cheeses

**Biscuits and Gravy:** 

Regular (Feeds up to 20 people) \$75

Large (Feeds up to 40 people) \$130

Regular (Feeds up to 20 people) \$35

**Chicken and Waffles:** 

Regular (Feeds up to 20 people) \$150

Large (Feeds up to 4O people) \$250