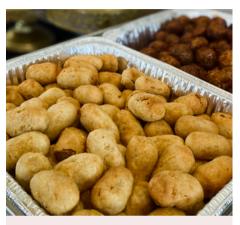

## Sides

Sides

BBQ Meatballs

Regular (Feeds up to 20 people) \$60

Large (Feeds up to 40 people) \$120

Honey Battered Corn Dogs

Regular (Feeds up to 20 people) \$50

Large (Feeds up to 40 people) \$100