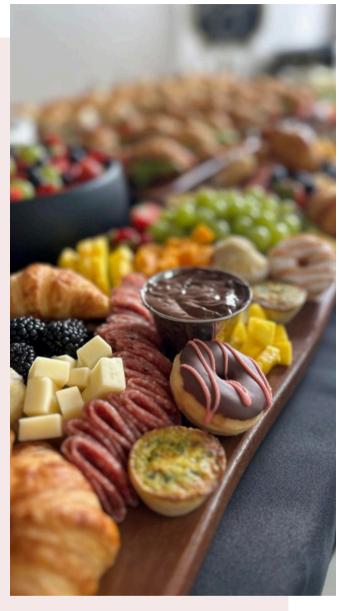

## Brunch

Brunch

**Brunch Variety Board:** Small (8-12) \$12O Medium (10) \$200 Large (24-32) \$300

#### Includes:

Variety of Fruit, Assorted Pastries, Croissants, Jam, Nutella, Hard Boiled Eggs, Assortment of Meats and Cheeses

**Biscuits and Gravy:** 

Regular (Feeds up to 20 people) \$75

Large (Feeds up to 40 people) \$130