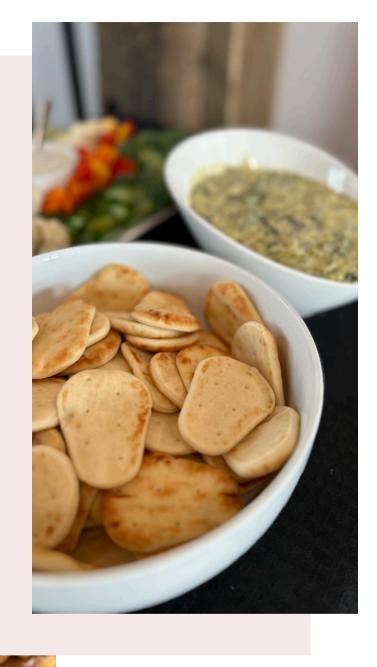

## Sides

Sides

Bruschetta and Baquette Bowls Regular (Feeds up to 2O people) \$35 Large (Feeds up to 40 people) \$50

Antipasto Skewers: Regular (Feeds up to 20 people) \$35 Large (Feeds up to 40 people) \$50

Spinach and Naan Bowls Regular (Feeds up to 20 people) \$35 Large Medium (Feeds up to 40 people) \$60

Mixed Fruit Bowl Regular (Feeds up to 20 people) \$35 Large (Feeds up to 40 people) \$50

Vegetable Tray with Ranch Regular (Feeds up to 20 people) \$35 Large (Feeds up to 40 people) \$50