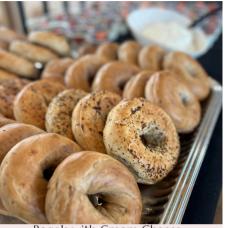

Bagels with Cream Cheese:

Regular (24 bagels) \$50 Large (42 bagels) \$75

> Options: Plain Everything Blueberry

Mini Quiche:

Regular (50 pieces) \$60

Large (100 pieces) \$115

Large (Feeds up to 40 people) \$50