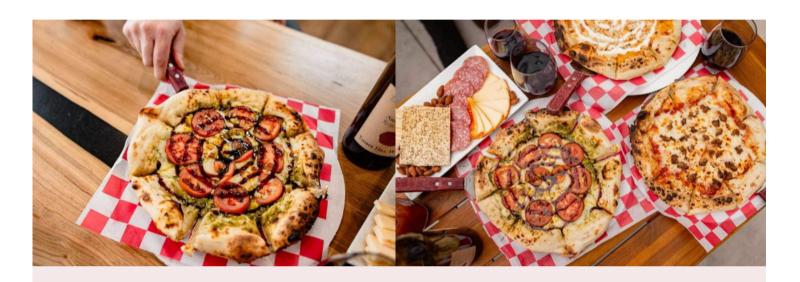

## PIZZA

## Pizza

12inch pizza's

Feeds 2-3 people on average

#### Specialty Pizzas

Chicken Alfredo \$16
Pepperoni \$14
Smoked Sausage \$14
BBQ Chicken \$17
Spicy Pickle \$15
Caprese \$16
Buffalo Chicken \$17
Meat Lovers \$18
Hawaiian \$15

Pizza of the Month (Please ask to find out Pizza of the Month)