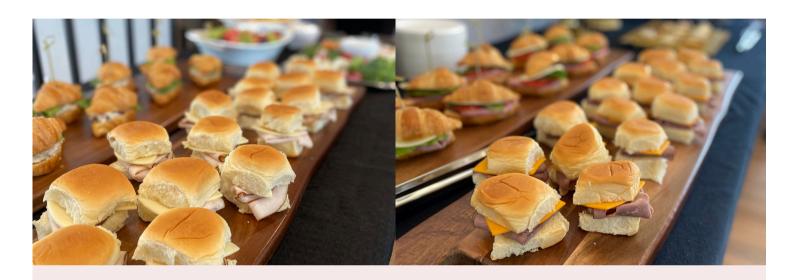

## LUNCHEON

**Hawaiian Sliders** 

Hawaiian Sliders

#### **Hawaiian Sliders:**

Medium (16 Sandwiches) \$60

Large (32 Sandwiches) \$90

#### Options:

Turkey
Ham
Roast Beef
Cucumber and Dill

(Medium & Large Pick 2)