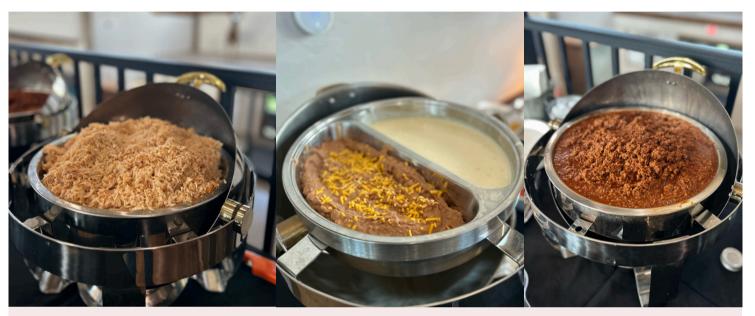

#### Ground Beef Taco Bar (priced per person) \$16/person

Includes: ground beef, flour tortillas, lettuce, tomato, onion, shredded cheese, jalapeno, housemade salsa, tortilla chips, refried beans, and queso.

#### Shredded Chicken Taco Bar (priced per person) \$18/person

Includes: shredded chicken, flour tortillas, lettuce, tomato, onion, shredded cheese, jalapeno, housemade salsa, tortilla chips, refried beans, and queso.

#### Beef and Chicken Taco Bar (priced per person) \$21/person

Includes: ground beef, shredded chicken, flour tortillas, lettuce, tomato, onion, shredded cheese, jalapeno, housemade salsa, tortilla chips, refried beans, and queso.