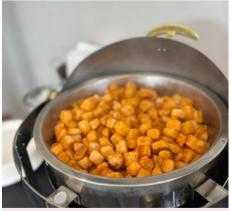

Mixed Fruit Bowl Regular (Feeds up to 2O people) \$35 Large (Feeds up to 40 people) \$50

**Breakfast Potatoes** Regular (Feeds up to 20 people) \$40 Large (Feeds up to 4O people) \$75

Cinnamon Rolls Medium (24 cinnamon rolls) \$54 Large (Feeds up to 40 people) \$100