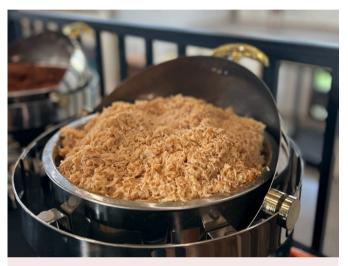

## LUNCHEON

**BBQ Pulled Sandwiches** 

BBQ Pulled Sandwiches

BBQ Pulled Chicken (served with pickles, onion and extra bbq on the side)

Small (feeds 10 people, includes 20 Hawaiian rolls and 5lbs of meat) \$85

#### <u>Large</u>

Feeds 40 people Includes 80 Hawaiian rolls and 20lbs of meat) \$340

BBQ Pulled Pork (served with pickles, onion and extra bbq on the side)

Small (feeds IO people, includes 20 Hawaiian rolls and 5lbs of meat) \$85