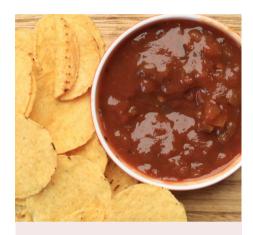

Chips and Salsa

Regular (Feeds up to 20 people) \$30

Large (Feeds up to 40 people) \$55