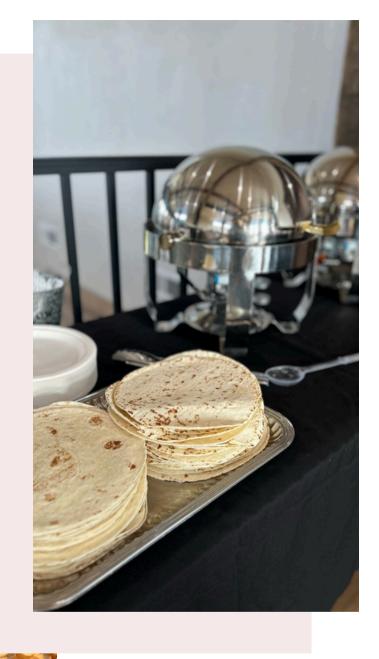

#### Ground Beef Taco Bar (priced per person) \$16/person

Includes: ground beef, flour tortillas, lettuce, tomato, onion, shredded cheese, jalapeno, housemade salsa, tortilla chips, refried beans, and queso.

#### Shredded Chicken Taco Bar (priced per person) \$18/person

Includes: shredded chicken, flour tortillas, lettuce, tomato, onion, shredded cheese, jalapeno, housemade salsa, tortilla chips, refried beans, and queso.

#### Beef and Chicken Taco Bar (priced per person) \$21/person

Includes: ground beef, shredded chicken, flour tortillas, lettuce, tomato, onion, shredded cheese, jalapeno, housemade salsa, tortilla chips, refried beans, and queso.