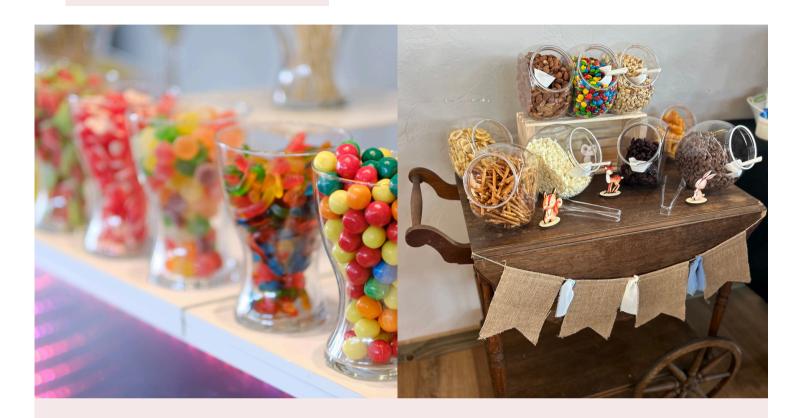

#### Trail Mix Bar

(includes: Pretzel Stick's, Almonds. Banana Chips, Craisins, Milk Chocolate Chips, White Chocolate Chips, M&M's and Peanuts)

Regular (Feeds up to 20 people) \$150

Large (Feeds up to 40 people) \$275

#### <u>Candy Bar</u>

(includes: Gummy Bears, Reese Mini Cups, Licorice Sticks, skittles, M&M's, Swedish Fish, Jelly Beans, Suckers)

Regular (Feeds up to 20 people) \$175

Large (Feeds up to 40 people) \$300