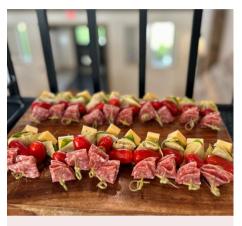

## Sides

Sides

Bruschetta and Baquette Bowls Regular (Feeds up to 2O people) \$35 Large (Feeds up to 40 people) \$50

Antipasto Skewers: Regular (Feeds up to 20 people) \$35 Large (Feeds up to 40 people) \$50