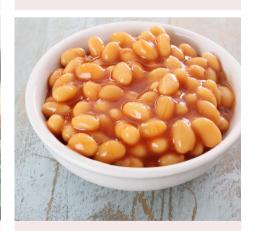

**Baked Beans:** Regular (Feeds up to 20 people) \$35 Large (Feeds up to 40 people) \$50