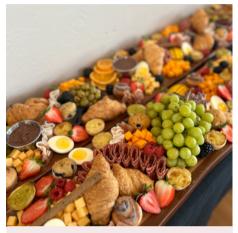

## Brunch

Brunch

**Brunch Variety Board:** Small (8-12) \$12O Medium (10) \$200 Large (24-32) \$300

#### Includes:

Variety of Fruit, Assorted Pastries, Croissants, Jam, Nutella, Hard Boiled Eggs, Assortment of Meats and Cheeses

**Biscuits and Gravy:** 

Regular (Feeds up to 20 people) \$75

Large (Feeds up to 40 people) \$130