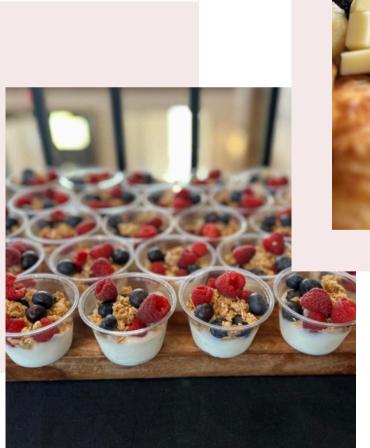

Antipasto Skewers: Regular (Feeds up to 20 people) \$35 Large (Feeds up to 40 people) \$50



Spinach and Naan Bowls Regular (Feeds up to 20 people) \$35 Large Medium (Feeds up to 40 people) \$60



Mixed Fruit Bowl Regular (Feeds up to 20 people) \$35 Large (Feeds up to 40 people) \$50



Vegetable Tray with Ranch Regular (Feeds up to 20 people) \$35 Large (Feeds up to 40 people) \$50



**Baked Beans:** Regular (Feeds up to 20 people) \$35 Large (Feeds up to 40 people) \$50

## Sides

Sides



BBQ Meatballs

Regular (Feeds up to 20 people) \$60

Large (Feeds up to 40 people) \$120



Honey Battered Corn Dogs

Regular (Feeds up to 20 people) \$50

Large (Feeds up to 40 people) \$100



Chips and Salsa

Regular (Feeds up to 20 people) \$30

Large (Feeds up to 40 people) \$55

## BRUNCH





## Brunch

Brunch



**Brunch Variety Board:** Small (8-12) \$12O Medium (10) \$200 Large (24-32) \$300

#### Includes:

Variety of Fruit, Assorted Pastries, Croissants, Jam, Nutella, Hard Boiled Eggs, Assortment of Meats and Cheeses



**Biscuits and Gravy:** 

Regular (Feeds up to 20 people) \$75

Large (Feeds up to 40 people) \$130



Bagels with Cream Cheese:

Regular (24 bagels) \$50 Large (42 bagels) \$75

> Options: Plain Everything Blueberry



Mini Quiche:

Regular (50 pieces) \$60

Large (100 pieces) \$115



Large (Feeds up to 40 people) \$50

Regular (Feeds up to 20 people) \$35



**Chicken and Waffles:** 

Regular (Feeds up to 20 people) \$150

Large (Feeds up to 4O people) \$250

## Brunch Buffet

Brunch



Scrambled Eggs Regular (Feeds up to 20) \$40 Large (Feeds up to