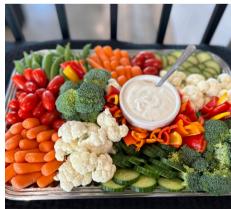

Spinach and Naan Bowls Regular (Feeds up to 20 people) \$35 Large Medium (Feeds up to 40 people) \$60

Mixed Fruit Bowl Regular (Feeds up to 20 people) \$35 Large (Feeds up to 40 people) \$50

Vegetable Tray with Ranch Regular (Feeds up to 20 people) \$35 Large (Feeds up to 40 people) \$50