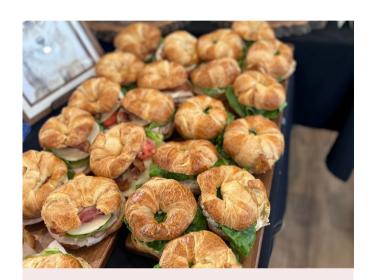

# SANDWICHES LUNCHEON

## LUNCHEON

Croissant Sandwiches

Croissant Sandwich Tray's

#### Mini Croissants Sandwich Tray:

Small (10 Sandwiches) \$30

Medium (20 Sandwiches) \$60

Large (40 Sandwiches) \$110

#### Options:

Turkey Ham BLT

Caprese Cucumber and Dill

Chicken Salad

(Medium & Large Pick 2)

#### Full Size Croissants Sandwich Tray:

Small (12 Sandwiches) \$70

Medium (24 Sandwiches) \$130

Large (36 Sandwiches) \$190

#### Options:

Turkey

Ham

**BLT** 

Caprese

Cucumber and Dill

Chicken Salad

(Medium & Large Pick 2)